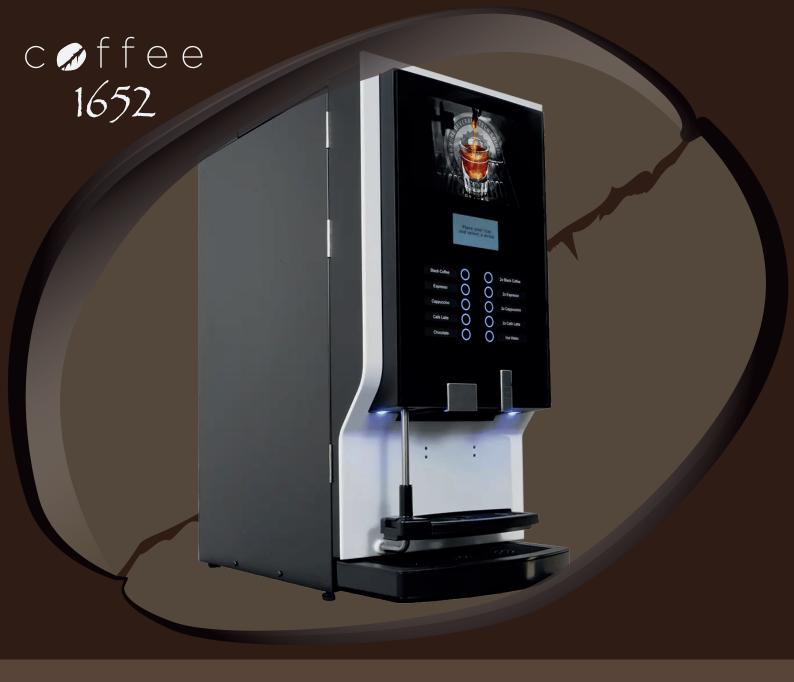

## So Pure Platinum Curve 3

For a busy high volume site, you need a machine that can be relied upon, one with style and ability. The So-Pure Platinum Curve 3 tops of our list of contenders. All your favourite coffee shop drinks delivered at the touch of a button. Style comes courtesy of its beautifully crafted glass front and colourfully lit dispense area. Good • hygiene is easy to maintain as the Platinum Curve 3 offers an automatic cleaning program. Add the optional stunning looking So Pure base cabinet for great presentation and cavernous storage capacity.

- Glass front fascia
- Up to 8 programmable beverage selections
- Swiss made brew system and preheated
- High quality pump and grinder

- Large LED display for customer information
- Separate hot water dispensing point
- Jug facility
- Cup sensor
- Rotatable cup stand for jugs
- Height adjustable cup stand for medium and large
- **Energy saving setting**
- Easy in use and maintain
- Fully automatic cleaning program
- Illuminated branding led panel for low energy use
- Dispense counting total and daily number of drinks

Weight 34 kg

Dimensions 771 H mm. x 320 W mm. x 580 D mm

**11744** 762919

sales@coffee1652.couk

🟠 Coffee 1652 Unit 1, Ketterer Court, Jackson Street St Helens WA9 3AH