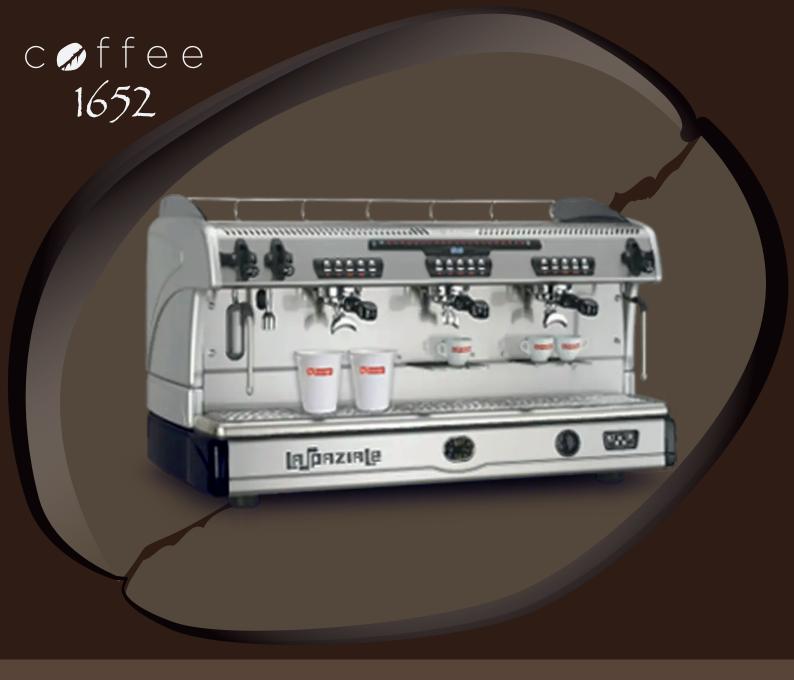

## La Spaziale S5 Take Away 3 Group

- Electronic coffee machine with automatic dose setting
- Electronic boiler refill
- Electric heating system
- Double pressure gauge for boiler and pump pressure control
- Electronic boiler temperature regulation
- Pressure gauge for pump pressure control
- 1 hot water outlet / 2 steam wands
- Boiler temperature indicated by LED display
- Automatic operating temperature boost function
- Control of malfunctions alarms
- Built-in volumetric pump
- Electric cup warmer (available on request)
- Possibility to deactivate the electric heating system

- Upgraded boiler heating element (available on request)
- Taller cup guard (available on request)
- Distance of 16 cm between delivery spouts and drip tray for "take away" cups
- Removable supporting grid for espresso cups

Weight 86 kg

Dimensions 600 H mm. x 530 W mm. x 1000 D mm. Groups 3

<u></u> 01744 762919

sales@coffee1652.couk

Coffee 1652 Unit 1, Ketterer Court, Jackson Street St Helens WA9 3AH