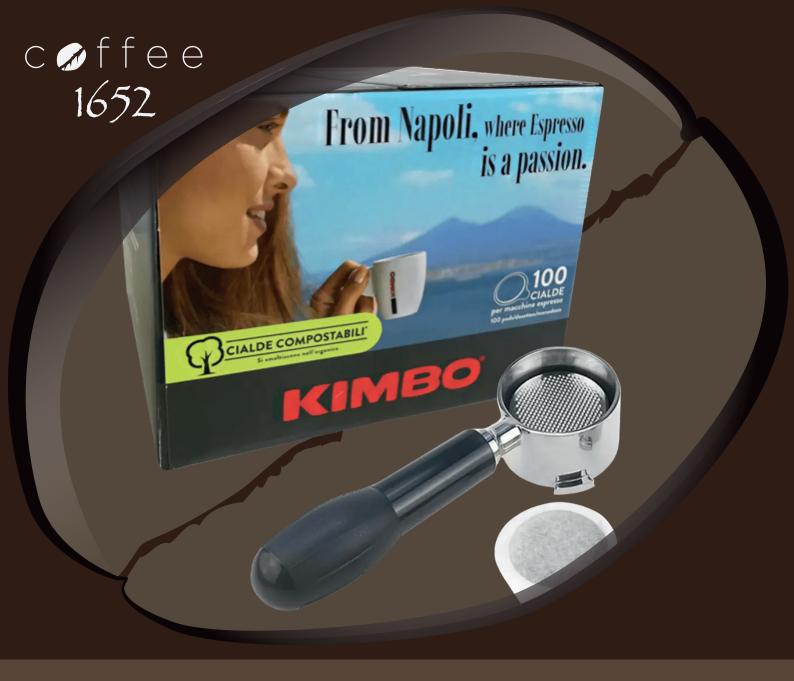

## Kimbo Decaff ESE Ground Coffee Pods

Each pod contains 7g of ground decaffeinated coffee and is individually wrapped to preserve freshness. Designed to fit shallow group heads of professional espresso machines. After use, the pod is compostable, so it can be disposed in your food waste bin. 100 pods per case.

Kimbo Decaff ESE pods, one of the best decaf espressos on offer today, preserving the rich aroma and full flavour of classic espresso. Dark roasted but without bitterness, providing a great balance of sweetness and

body with a persistent crema, giving a superb in cup experience. Each pod contains 7g of ground coffee and is individually wrapped to preserve freshness. Designed to fit shallow group heads of professional espresso machines. After use, the pod is compostable, so it can be disposed in your food waste bin.