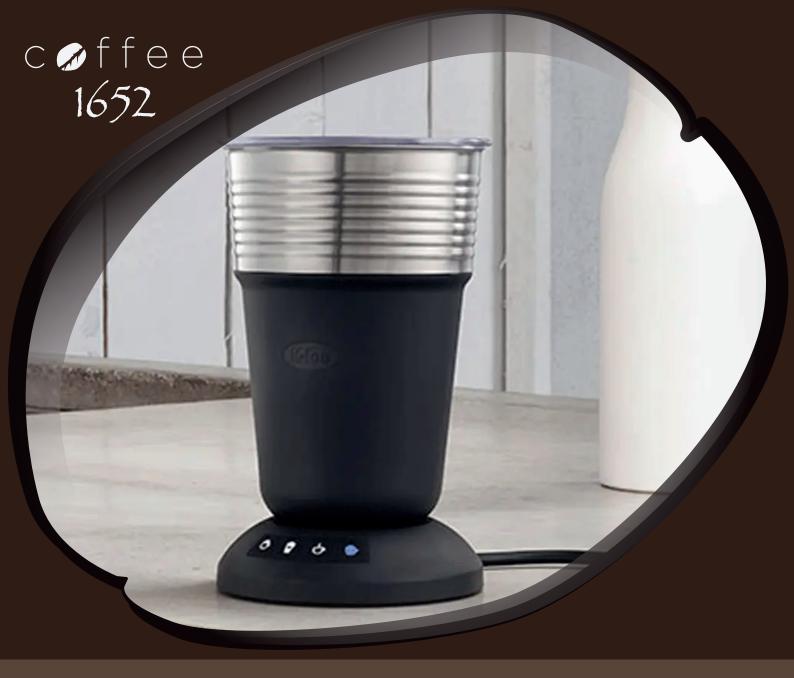

## K-Fee Lattaero Milk Frother

The K-Fee Lattaero is the perfect addition to your K-Fee coffee capsule machine, frothing both hot and cold milk to provide barista quality drinks. It has 4 individual functions so you can decide what milk you want with your coffee. Ideal for cappuccino and latte drinks.

Dimensions (DxH): 120mm x 200mm Anti-slip ABS plastic plus stainless steel

Weight: approx. 1 kg

Less than 0.5W standby power consumption

- Four functions, each button illuminated
- Especially firm and creamy milk foam
- Very good results with milk of any fat content
- Ideal for latte macchiato and cappuccino
- Tight closing, transparent lid
- Easy to clean by hand and dishwasher safe
- Quiet, fast operation
- High-quality manufacturing