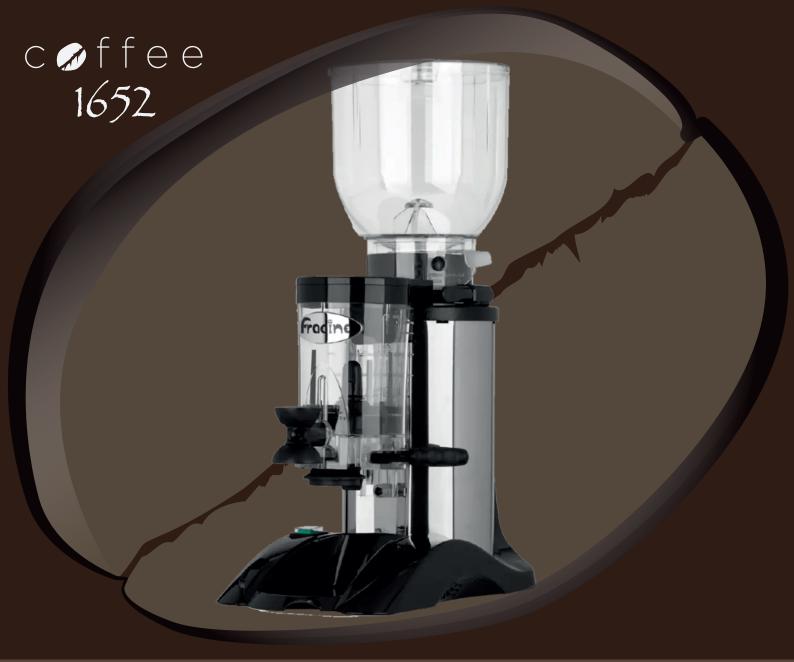

## **Fracino Marfil Coffee Grinder**

The Marfil grinder features an attractive design style, finished in contrasting black polycarbonate and polished stainless steel. The powerful motor is designed to quickly grind coffee, with simple adjustment of the grind settings, to suit a wide range of venues. The integrated dispenser features automatic grind operation to ensure that it remains constantly filled for the busier venue.

- Operates automatically, turning on when the dispenser is empty & off when full
- Compact, sturdy grinder with the reliability of a full sized machine
- Coffee is dispensed into the filter holder by a flick lever mechanism
- Adjustable grinding blades
- Coffee portion control
- Manufactured from polished stainless steel

Hopper Capacity: 2kq Dispenser Capacity: 600g Grinder Blades: 60mm flat Weight: 10kg Dimensions: 600 H mm. x 210 W mm. x 380 D mm

🕋 01744 762919 🛛 🖂 sales@coffee1652.couk

Coffee 1652 is a brand of RefreshMeGroup