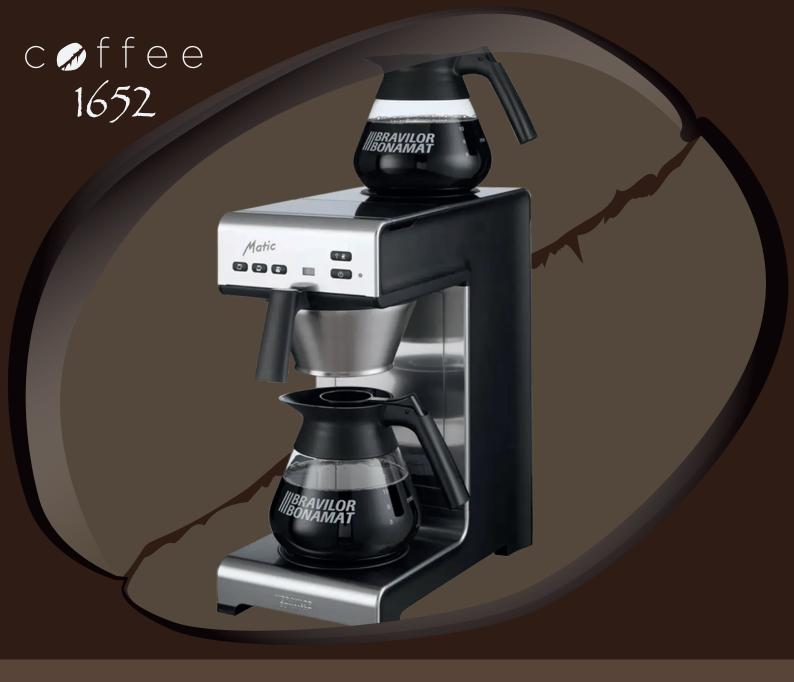

## **Bravilor Matic**

The Bravilor Matic was developed as a commercial grade coffee machine to serve freshly brewed filter coffee, easily and quickly using a water mains connection. The Matic brews directly into glass decanters of 1.7 Litres capacity. The two self-regulating hot plates of the Matic keep the coffee at the right temperature. The Matic Twin is user-friendly and very easy to maintain.

- 2 decanters of 1.7 L (24 cups)
- The self-regulating functionality ensures the perfect coffee temperature according to the capacity inside the decanters.
- Each hot plate can be turned on or off independently
- Signals indicate when the coffee is ready and when the machine needs descaling

Weight 8 kg

Dimensions 446 H mm. x 195 W mm. x 406 D mm

Coffee 1652 Unit 1, Ketterer Court, Jackson Street St Helens WA9 3AH